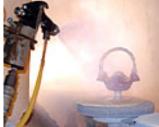

Now you know what goes into every handcrafted basket from Fenton USA!

The basket is reheated to prepare it for the iridizing process. A spray of metallic salts creates the shiny or iridized finish. The basket is placed in an annealing lehr for approximately 2-1/2 hours and emerges on the other end where a selector checks the quality. First quality pieces are placed in travs and taken to the shipping area to be packaged.