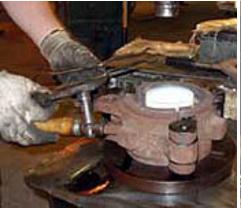

The finisher shapes the piece with a special paddle and places it in a crimper.

The skilled handler

then attaches and shapes the handle.

Finally, the handler uses a personal stamp to mark both sides of the basket handle.

Now you know what goes into every handcrafted basket from Fenton USA!

The basket is reheated to prepare it for the iridizing process. A spray of metallic salts creates the shiny or iridized finish. The basket is placed in an annealing lehr for approximately 2-1/2 hours and emerges on the other end where a selector checks the quality. First quality pieces are placed in travs and taken to the shipping area to be packaged.