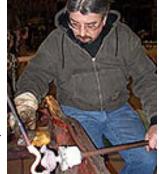

The finisher shapes the piece with a special paddle and places it in a crimper.

The skilled handler

then attaches and shapes the handle.

Finally, the handler uses a personal stamp to mark both sides of the basket handle.