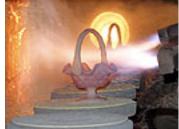

Now you know what goes into every handcrafted basket from Fenton USA!

The basket is reheated to prepare it for the iridizing process. A spray of metallic salts creates the shiny or iridized finish. The basket is placed in an annealing lehr for approximately 2-1/2 hours and emerges on the other end where a selector checks the quality. First quality pieces are placed in travs and taken to the shipping area to be packaged.