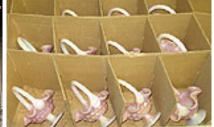

Now you know what goes into every handcrafted basket from Fenton USA!

The basket is reheated to prepare it for the iridizing process. A spray of metallic salts creates the shiny or iridized finish. The basket is placed in an annealing lehr for approximately 2-1/2 hours and emerges on the other end where a selector checks the quality. First quality pieces are placed in travs and taken to the shipping area to be packaged.