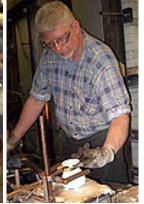

The finisher shapes the piece with a special paddle and places it in a crimper.

The skilled handler

then attaches and shapes the handle.

Finally, the handler uses a personal stamp to mark both sides of the basket handle.