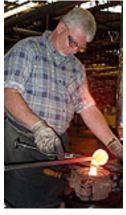

The finisher shapes the piece with a special paddle and places it in a crimper.

The skilled handler

then attaches and shapes the handle.

Finally, the handler uses a personal stamp to mark both sides of the basket handle.