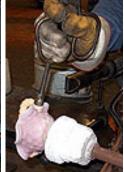

05883 RJ Rosalene Iridized American pattern 6" Basket, \$49.50 U.S.

Using a punty, a gatherer brings molten glass and allows it to flow into a mould.

A presser cuts off the proper amount and, after pressing it to shape, removes the piece from the mould.