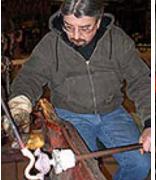

The finisher shapes the piece with a special paddle and places it in a crimper.

The skilled handler

then attaches and shapes the handle.

Finally, the handler uses a personal stamp to mark both sides of the basket handle.