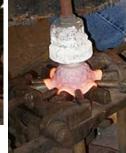

05883 RJ Rosalene Iridized American pattern 6" Basket, \$49.50 U.S.

Using a punty, a gatherer brings molten glass and allows it to flow into a mould.

A presser cuts off the proper amount and, after pressing it to shape, removes the piece from the mould.