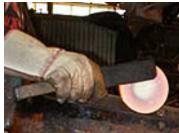

05883 RJ Rosalene Iridized American pattern 6" Basket, \$49.50 U.S.

Using a punty, a gatherer brings molten glass and allows it to flow into a mould.

A presser cuts off the proper amount and, after pressing it to shape, removes the piece from the mould.