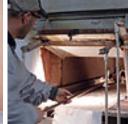

05883 RJ Rosalene Iridized American pattern 6" Basket, \$49.50 U.S.

Using a punty, a gatherer brings molten glass and allows it to flow into a mould.

A presser cuts off the proper amount and, after pressing it to shape, removes the piece from the mould.

The finisher shapes the piece with a special paddle and places it in a crimper.

The skilled handler

then attaches and shapes the handle.

Finally, the handler uses a personal stamp to mark both sides of the basket handle.