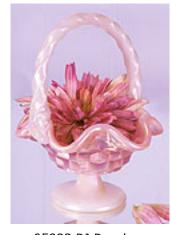

## Fenton Art Glass Presents. . . See How It's Made! The 2010 Fenton Family Signing Event Exclusive Basket

Nobody does baskets like Fenton! Our 2010 Fenton Family Signing Event Exclusive is a beautiful American pattern Basket handcrafted in our Rosalene glass. This iridized basket is available only at participating Spring Fenton Family Signing Event dealers. Rosalene has pure gold in the batch, and our glassworkers coax the pink tone from within the molten glass by special reheating techniques. Shown below are the production steps in creating this sparkling basket keepsake! Our skilled basket handler has about 25 seconds to attach a molten ribbon of glass to one side of the basket; deftly twist the rapidly cooling glass; stick it to the other side and impress the base of each side of the handle with his handler's mark. Finally, he fashions the handle into a graceful arch. As you can see, the result is beautiful to behold!

05883 RJ Rosalene Iridized American pattern 6" Basket, \$49.50 U.S.

Using a punty, a gatherer brings molten glass and allows it to flow into a mould.

A presser cuts off the proper amount and, after pressing it to shape, removes the piece from the mould.