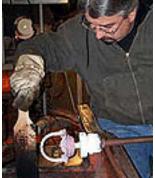

The finisher shapes the piece with a special paddle and places it in a crimper.

The skilled handler

then attaches and shapes the handle.

Finally, the handler uses a personal stamp to mark both sides of the basket handle.