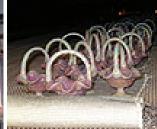

## Fenton Art Glass Presents. . . See How It's Made! The 2010 Fenton Family Signing Event Exclusive Basket

Nobody does baskets like Fenton! Our 2010 Fenton Family Signing Event Exclusive is a beautiful American pattern Basket handcrafted in our Rosalene glass. This iridized basket is available only at participating Spring Fenton Family Signing Event dealers. Rosalene has pure gold in the batch, and our glassworkers coax the pink tone from within the molten glass by special reheating techniques. Shown below are the production steps in creating this sparkling basket keepsake! Our skilled basket handler has about 25 seconds to attach a molten ribbon of glass to one side of the basket; deftly twist the rapidly cooling glass; stick it to the other side and impress the base of each side of the handle with his handler's mark. Finally, he fashions the handle into a graceful arch. As you can see, the result is beautiful to behold!

05883 RJ Rosalene Iridized American pattern 6" Basket, \$49.50 U.S.

Using a punty, a gatherer brings molten glass and allows it to flow into a mould.

A presser cuts off the proper amount and, after pressing it to shape, removes the piece from the mould.